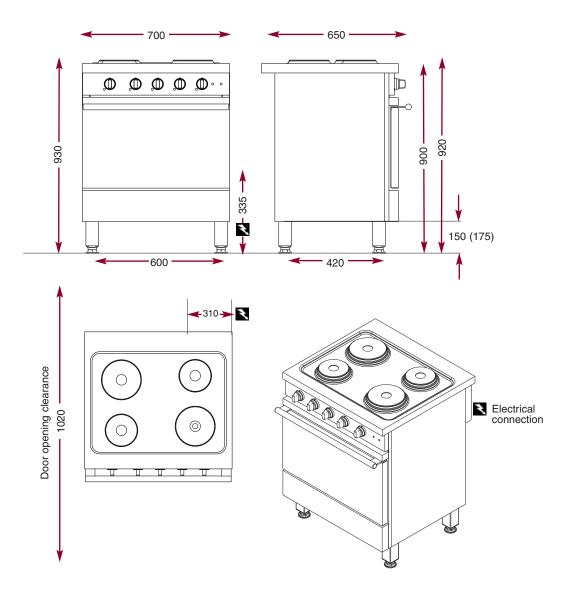

#### Hoh

- Dimensions: 700 x 650 mm.
- 2 x 2 kW hotplates, Ø 180 mm.
- 2 x 1.5kW hotplates, Ø 145 mm.

#### Oven

- Interior dimensions: W 530 D 400 H 305 mm.
- Power of heating elements:
  Base + periphery roof: element: 3.1 kW- Grill: 2.85 kW.
- Thermostat.
- Standard equipment: 1 oven rack.

**CE 741 E** 

W 700 - D 650 - H 900