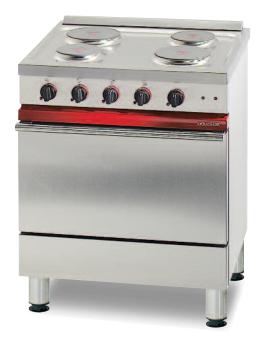

# **Electric range**

### with Gastronorm oven

CE 741 E.

(€

Electric cooker, 4 electric hotplates,

1 Gastronorm 1/1 electric oven.

- Body and front in stainless steel.
- Stainless steel legs with adjustable feet. Height: 150/175 mm.
- Total power: 10.1 kW.
- Electrical supply: three-phase 400V + N + E.
- 400 V without N phase as an option Additional cost.

#### Hoh

- Dimensions: 700 x 650 mm.
- 2 x 2 kW hotplates, Ø 180 mm.
- 2 x 1.5kW hotplates, Ø 145 mm.

#### Oven

- Interior dimensions: W 530 D 400 H 305 mm.
- Power of heating elements:
  Base + periphery roof: element: 3.1 kW- Grill: 2.85 kW.
- Thermostat.
- Standard equipment: 1 oven rack.

**CE 741 E** 